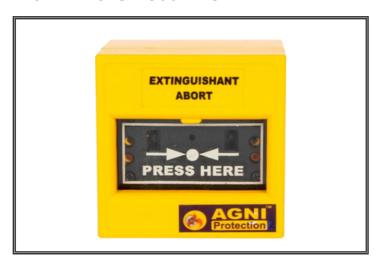

# **MANUAL GAS ABORT UNIT**

### **MODEL NO-GR-800MAU**

Manual Abort is made up of a high-quality & Low-profile design, smooth edges offer an attractive functional design.

This comes in yellow colour and clearly mentioned Manual Abort on top of the device.

### **Features and Benefits:**

- Compatible With all make gas release panel.
- · Glass protected.
- Easy to install.
- Wall mounted.
- Conventional Type.
- Release Written on top for easy visibility.